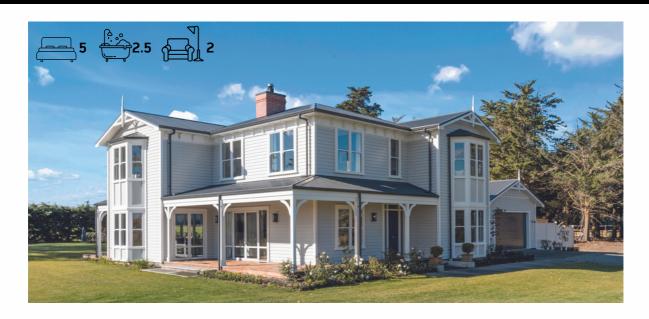

The Fendalton + Garage Design Plan

## 353m2 double story home, 5 Bedroom, 2.5 Bathrooms, Open Dining, Kitchen and Lounge, Office, Formal Entry, Separate Laundry/Mudroom, Wraparound Verandah

Angled bays provide added appeal to the exterior of this grand home as well as generously sized wrap around verandah on the front of the home. The interior offers an expansive well thought out floor plan. The master suite on the first floor is bound to please with its large walk in wardrobe and oversized shower in the ensuite. The flow from the living areas to the lavish deck makes entertaining a breeze.