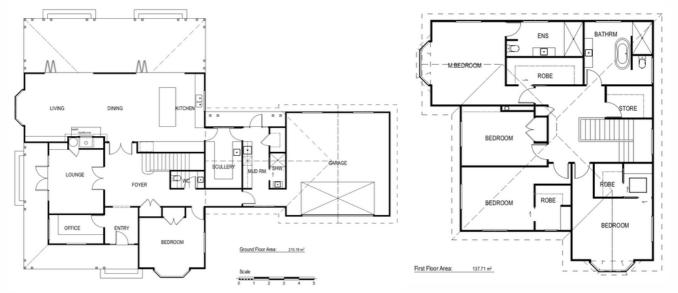

## 353m2 double story home, 5 Bedroom, 2.5 Bathrooms, Open Dining, Kitchen and Lounge, Office, Formal Entry, Separate Laundry/Mudroom, Wraparound Verandah

Angled bays provide added appeal to the exterior of this grand home as well as generously sized wrap around verandah on the front of the home. The interior offers an expansive well thought out floor plan. The master suite on the first floor is bound to please with its large walk in wardrobe and oversized shower in the ensuite. The flow from the living areas to the lavish deck makes entertaining a breeze.

The Fendalton Design Plan

All our designs are completely customisable so if you'd like to widen or lengthen this design, flip it sideways, or change the layout – anything is possible to suit the needs of your family or property.