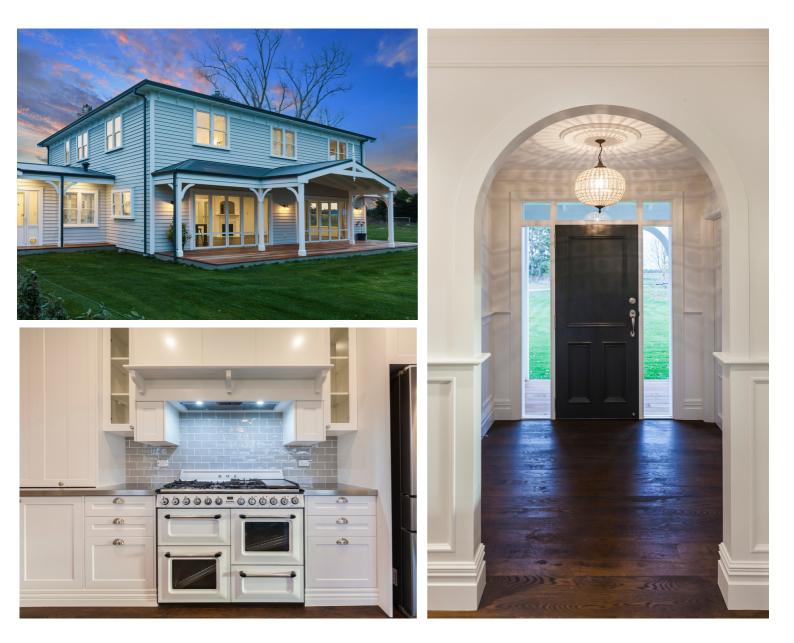

## 353m2 double story home, 5 Bedroom, 2.5 Bathrooms, Open Dining, Kitchen and Lounge, Office, Formal Entry, Separate Laundry/Mudroom, Wraparound Verandah

Angled bays provide added appeal to the exterior of this grand home as well as generously sized wrap around verandah on the front of the home. The interior offers an expansive well thought out floor plan. The master suite on the first floor is bound to please with its large walk in wardrobe and oversized shower in the ensuite. The flow from the living areas to the lavish deck makes entertaining a breeze.